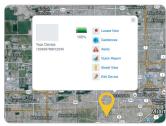

## **2** LOCATE NOW

- Click on 'Locate Now' icon
- The system will search for the unit
- You will see a check mark as a confirmation that the command has been processed and will plot its location.

\*Right-click on the screen to select a device if you have more than one device in the same account

## **3** CREATING A GEOFENCE

- Click on 'Geofence' icon in the device info window or
- Click on 'Admin' icon and then on 'Geofence' icon
- Adjust your Geofence preferences

## **A** SETTING UP NOTIFICATION ALERTS

- Click on 'Geofence' icon in the device info window or
- Click on 'Admin' icon and then on 'Alerts' icon
- Select your Alert preferences. You will have the ability to setup multiple alerts, such as: Low Battery, Wake on Motion, Entering Sleep Mode, Speeding, and Message Button.

## **5** DOWNLOAD PROTEK GPS MOBILE APP

Along with our desktop application, you also have the option to donwload out mobile app available for both Apple and Android users. Search 'Protek GPS'

(Device Info Window)