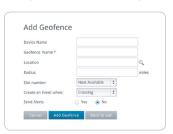

## **3** CREATING A GEOFENCE

- Click on 'Geofence' icon in the device info window or
- Click on 'Admin' icon and then on 'Geofence' icon
- Adjust your Geofence preferences