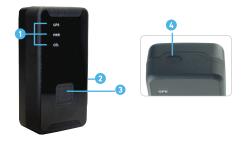

### **GPS Quick Start**

- Mini USB Port
- 3 Message Button
- 4 Power Button

#### **BATTERY CHARGING**

- Connect AC-DC power adapter to SP8801.
- Plug the AC-DC power adapter into the power outlet.
- The Power LED will flash fast. When the battery is fully charged, the Power LED will stay on.
- It is also possible to charge the SP8824 thru a USB port.
- Complete charging of the battery takes about 5 hours. Please note that before using the SP8824 for the first time you should completely charge the battery for better performance.

#### **Turn On:**

- Option 1: Press the Power Button for at least 3 seconds and release it to turn on the SP8824. The Power LED will light on.
- Option 2: Connect device to charger or external battery, and it will turn on automatically. The Power LED will light on.

#### **Turn Off:**

 Press the Power Button for at least 3 seconds; the Power LED will fast flash and then turn off. You will get a vibration feedback as a confirmation. The time it takes to power off depends on the quality of the network at the moment.

#### **MESSAGE BUTTON**

- Press and hold the Message Button to initiate the message signal. The device will vibrate as a confirmation.
- \*Note: to send a notification it is necessary to setup up an alert on the system.