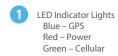

### **GPS Quick Start**

- Mini USB Port
- 3 Message Button
- 4 Power Button

#### **BATTERY CHARGING**

- Connect AC-DC power adapter to SP8801.
- Plug the AC-DC power adapter into the power outlet.
- The Power LED will flash fast. When the battery is fully charged, the Power LED will stay on.
- It is also possible to charge the SP8824 thru a USB port.
- Complete charging of the battery takes about 5 hours. Please note that before using the SP8824 for the first time you should completely charge the battery for better performance.

#### **Turn On:**

- Option 1: Press the Power Button for at least 3 seconds and release it to turn on the SP8824. The Power LED will light on.
- Option 2: Connect device to charger or external battery, and it will turn on automatically. The Power LED will light on.

#### **Turn Off:**

 Press the Power Button for at least 3 seconds; the Power LED will fast flash and then turn off. You will get a vibration feedback as a confirmation. The time it takes to power off depends on the quality of the network at the moment.