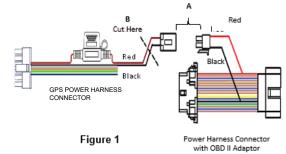

- Connect power and ground:
  - A. <u>Using the OBD II adapter</u>: Connect the 2-pin power harness connector to the OBD II adapter (Figure 1). Remove the screws securing the vehicle's original OBD port (female). Plug the male end of the OBD adapter into the vehicle's original OBD port. Please note: you can secure the connection by using a zip tie to create a bond between the two ports. Next, install the female end of the OBD port adapter in the same spot where the original OBD was located by using the plastic clip. Please note: If the manufacturer's OBD clip works, then use that to secure the OBD adapter female port.
  - B. Without using the OBDII adapter: Remove the 2-pin connector, cutting the Red and Black wires of the power harness. (Fig. 1)
    - Measure the voltage at the vehicle battery with the car off. Power to the SP3811 can be taken directly from the Back of the vehicles
    - Connect the Red wire of the device power harness to Pin 16 on the back of the OBDII connector shown in figure 2.
    - Connect the Black wire of the device power harness to Pin 5 on the back of the OBDII connector shown in figure 2.
- 2. For the starter interrupt installation follow the steps shown in figure 3.
- To use the starter interrupt feature, connect the White wire from the power harness to ignition source.
- Plug the power harness to the device and secure the device under the vehicle dash pad out of view.