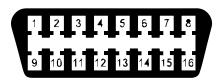

- Connect power and ground:
  - A. <u>Using the OBD II adapter</u>: Connect the 2-pin power harness connector to the OBD II adapter (Figure 1). Remove the screws securing the vehicle's original OBD port (female). Plug the male end of the OBD adapter into the vehicle's original OBD port. Please note: you can secure the connection by using a zip tie to create a bond between the two ports. Next, install the female end of the OBD port adapter in the same spot where the original OBD was located by using the plastic clip. Please note: If the manufacturer's OBD clip works, then use that to secure the OBD adapter female port.
  - B. Without using the OBDII adapter: Remove the 2-pin connector, cutting the Red and Black wires of the power harness. (Fig. 1)
    - Measure the voltage at the vehicle battery with the car off. Power to the SP3811 can be taken directly from the Back of the vehicles
    - Connect the Red wire of the device power harness to Pin 16 on the back of the OBDII connector shown in figure 2.
    - Connect the Black wire of the device power harness to Pin 5 on the back of the OBDII connector shown in figure 2.
- 2. For the starter interrupt installation follow the steps shown in figure 3.
- To use the starter interrupt feature, connect the White wire from the power harness to ignition source.
- Plug the power harness to the device and secure the device under the vehicle dash pad out of view.

| PIN# | DESCRIPTION |  |
|------|-------------|--|
| 5    | GROUND      |  |
| 16   | POWER       |  |