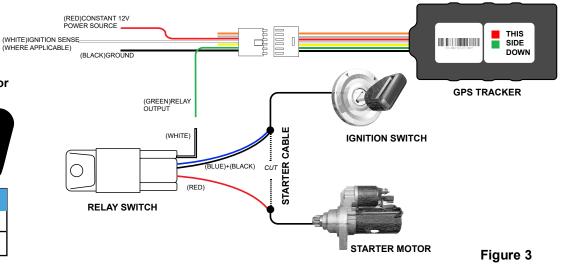

- Connect power and ground:
  - A. <u>Using the OBD II adapter</u>: Connect the 2-pin power harness connector to the OBD II adapter (Figure 1). Remove the screws securing the vehicle's original OBD port (female). Plug the male end of the OBD adapter into the vehicle's original OBD port. Please note: you can secure the connection by using a zip tie to create a bond between the two ports. Next, install the female end of the OBD port adapter in the same spot where the original OBD was located by using the plastic clip. Please note: If the manufacturer's OBD clip works, then use that to secure the OBD adapter female port.
  - B. Without using the OBDII adapter: Remove the 2-pin connector, cutting the Red and Black wires of the power harness. (Fig. 1)
    - Measure the voltage at the vehicle battery with the car off. Power to the SP3811 can be taken directly from the Back of the vehicles
    - Connect the Red wire of the device power harness to Pin 16 on the back of the OBDII connector shown in figure 2.
    - Connect the Black wire of the device power harness to Pin 5 on the back of the OBDII connector shown in figure 2.
- 2. For the starter interrupt installation follow the steps shown in figure 3.
- To use the starter interrupt feature, connect the White wire from the power harness to ignition source.
- Plug the power harness to the device and secure the device under the vehicle dash pad out of view.