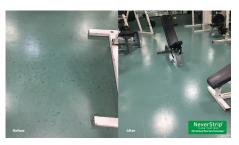

#### Clean & Seal Rubber

15 Year Old High School Stair Treads 3 Flights

**Kansas City Skyway** Floor Finish Walked-Off

**Indoor Running Track**Going on 3 Years

**College Entrance**Sealer Does Not Walk Off