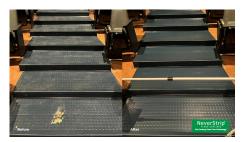

#### Clean & Seal Rubber

15 Year Old High School Stair Treads 3 Flights

**Kansas City Skyway** Floor Finish Walked-Off

**Indoor Running Track**Going on 3 Years

**College Entrance**Sealer Does Not Walk Off