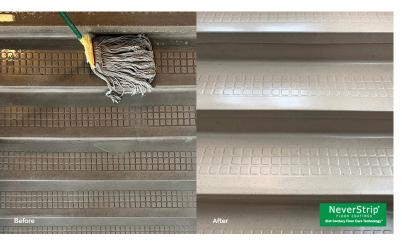

#### Clean & Seal Rubber

15 Year Old High School Stair Treads 3 Flights

**Kansas City Skyway** Floor Finish Walked-Off

**Indoor Running Track**Going on 3 Years

**College Entrance**Sealer Does Not Walk Off