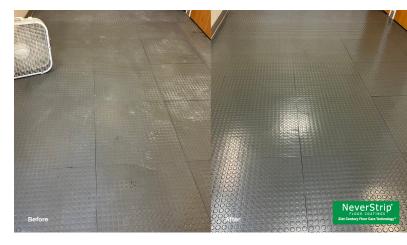

#### Clean & Seal Rubber

15 Year Old High School Stair Treads 3 Flights

**Kansas City Skyway** Floor Finish Walked-Off

**Indoor Running Track**Going on 3 Years

**College Entrance**Sealer Does Not Walk Off