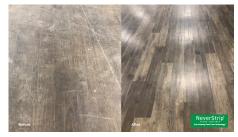

#### Clean & Seal Rubber

15 Year Old High School Stair Treads 3 Flights

**Kansas City Skyway** Floor Finish Walked-Off

**Indoor Running Track**Going on 3 Years

**College Entrance**Sealer Does Not Walk Off