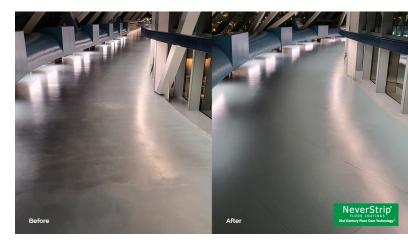

#### Clean & Seal Rubber

15 Year Old High School Stair Treads 3 Flights

**Kansas City Skyway** Floor Finish Walked-Off

**Indoor Running Track**Going on 3 Years

**College Entrance**Sealer Does Not Walk Off