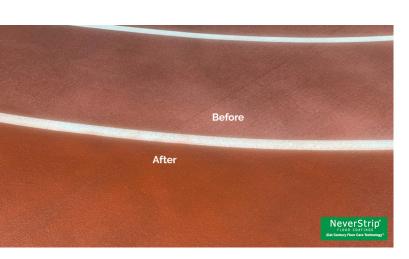

#### Clean & Seal Rubber

15 Year Old High School Stair Treads 3 Flights

**Kansas City Skyway** Floor Finish Walked-Off

**Indoor Running Track**Going on 3 Years

**College Entrance**Sealer Does Not Walk Off