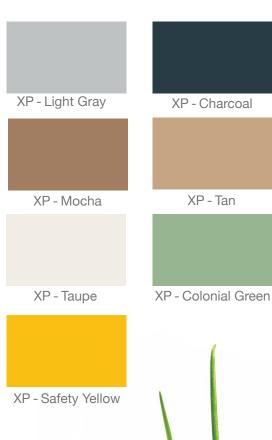

This color chart is an approximate color guide only. Actual colors will vary under different lighting conditions. Colors should be verified in a small area prior to application. NeverStrip recommends multiple containers of colors are blended together to insure color consistency across a project. Custom Colors are available in minimum quantities of 30 gallons.

## Extreme Performance Color Packs are conveniently mixed on site.