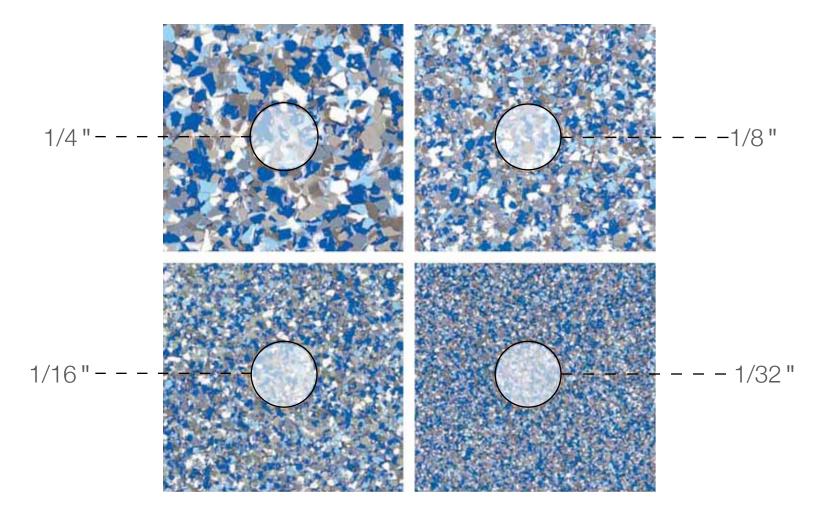

Solid color vinyl flakes are available as 1 inch (random), 5/8 inch, 3/8 inch, 1/4 inch, 1/8 inch, 1/16 inch, and 1/32 inch Flakes.