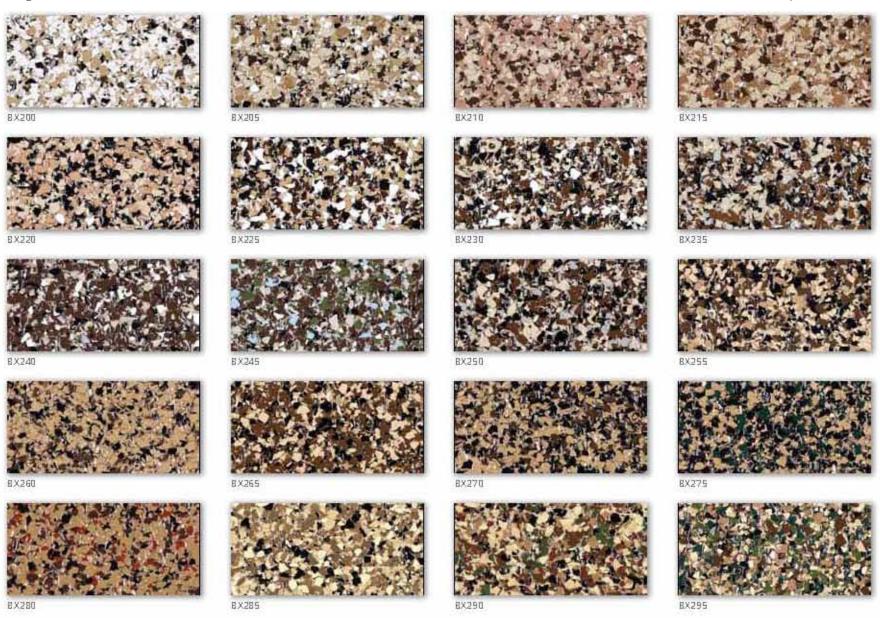

Page 2 Chip Size = 1/8"

Page 3 Chip Size = 1/8"

Page 4 Chip Size = 1/8"

Page 5 Chip Size = 1/8"

Page 6 Chip Size = 1/8"

Page 7 Chip Size = 1/8"

Page 8 Chip Size = 1/8"

Page 9 Chip Size = 1/8"