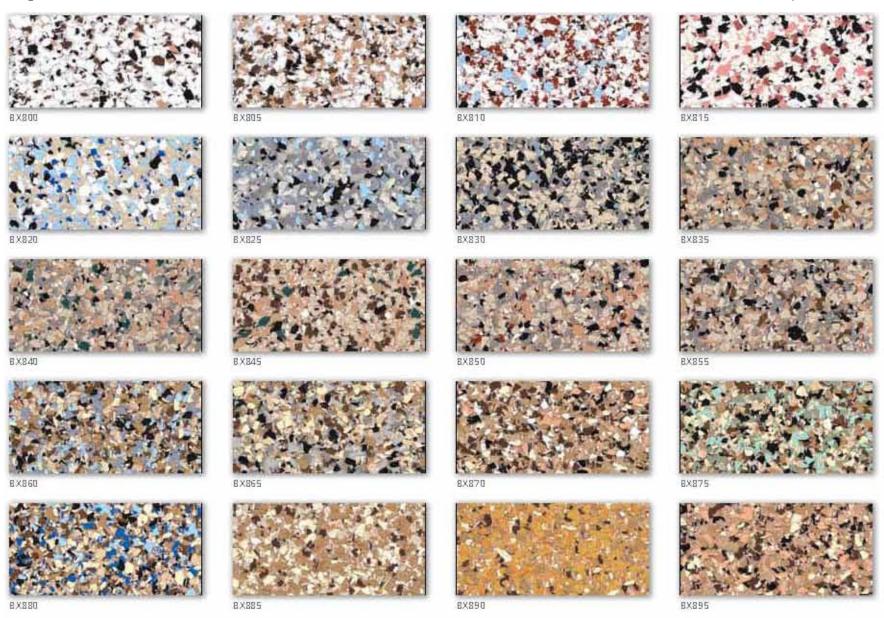

Page 2 Chip Size = 1/8"

Page 3 Chip Size = 1/8"

Page 4 Chip Size = 1/8"

Page 5 Chip Size = 1/8"

Page 6 Chip Size = 1/8"

Page 7 Chip Size = 1/8"

Page 8 Chip Size = 1/8"

Page 9 Chip Size = 1/8"

Page 10 Chip Size = 1/8"

NeverStrip Vinyl Flakes (Most Popular)

Customer Service: 708.588.9707

www.NeverStrip.com

All Content © 2014 NeverStrip, LLC, All Rights Reserved.