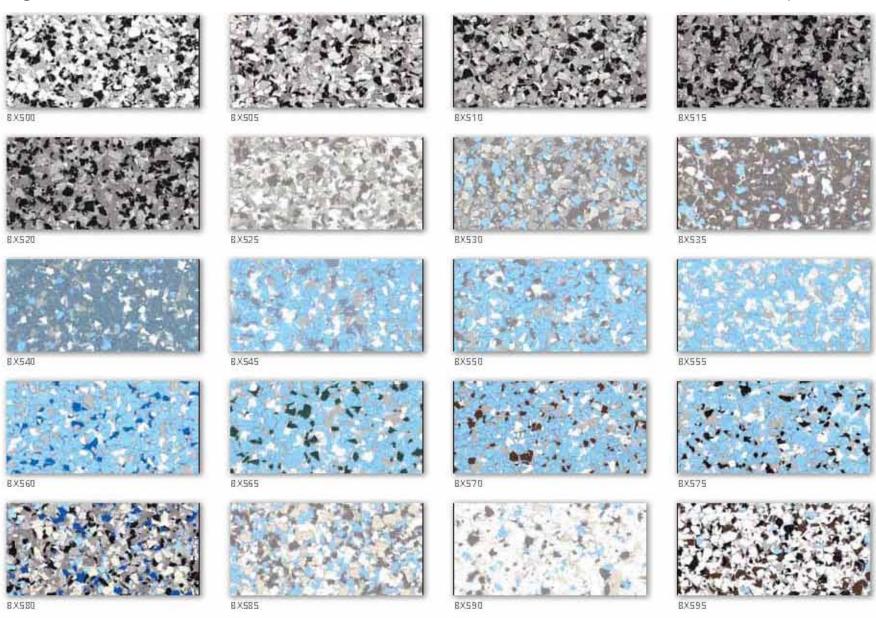

## **Please Note**

This color chart is an approximate color guide only.

Actual colors will vary under different lighting conditions.

Colors should be verfied in a small test area prior to application.

Page 1 Chip Size = 1/8"

Page 2 Chip Size = 1/8"

Page 3 Chip Size = 1/8"

Page 4 Chip Size = 1/8"

Page 5 Chip Size = 1/8"

Page 6 Chip Size = 1/8"

Page 7 Chip Size = 1/8"

Page 8 Chip Size = 1/8"

Page 9 Chip Size = 1/8"