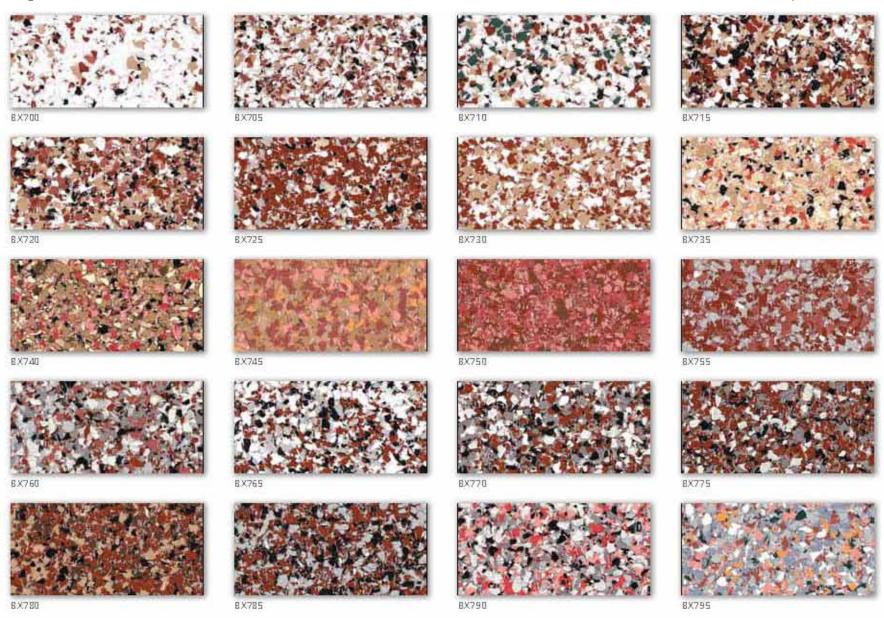

Page 2 Chip Size = 1/8"

Page 3 Chip Size = 1/8"

Page 4 Chip Size = 1/8"

Page 5 Chip Size = 1/8"

Page 6 Chip Size = 1/8"

Page 7 Chip Size = 1/8"

Page 8 Chip Size = 1/8"

Page 9 Chip Size = 1/8"