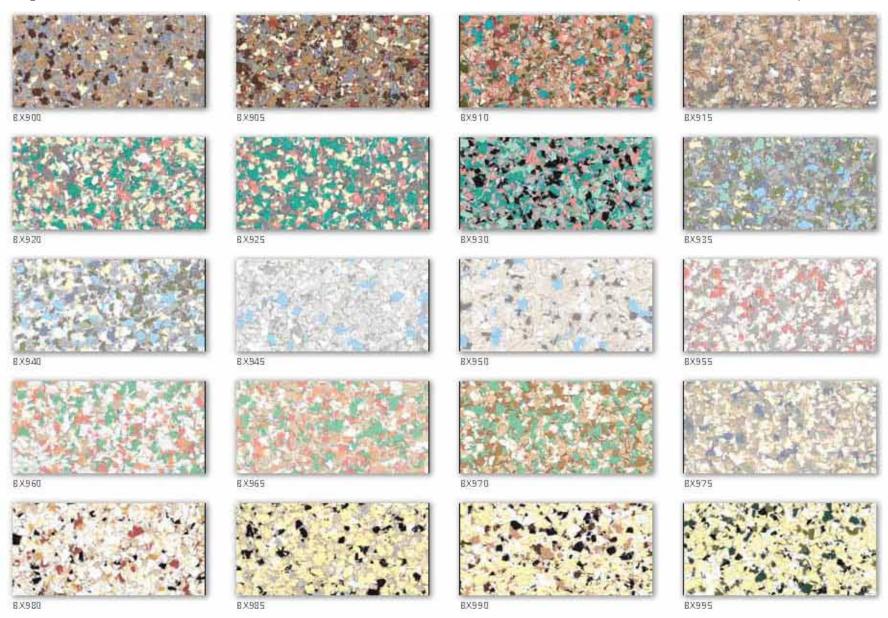

## NeverStrip FLOOR COATINGS

Vinyl Flakes Color Chart

## Vinyl Flakes Color Chart

NeverStrip Vinyl Flakes specifically manufactured for use as a design element in durable, seamless flooring systems.

Our Vinyl Flakes are the highest performing brand available, and are used to enhance all types of residential, commercial, and industrial environments, from garages, utility rooms, and basements to high-traffic corridors, restrooms, warehouses, and retail spaces.

## **Please Note**

This color chart is an approximate color guide only.

Actual colors will vary under different lighting conditions.

Colors should be verfied in a small test area prior to application.

Page 1 Chip Size = 1/8"