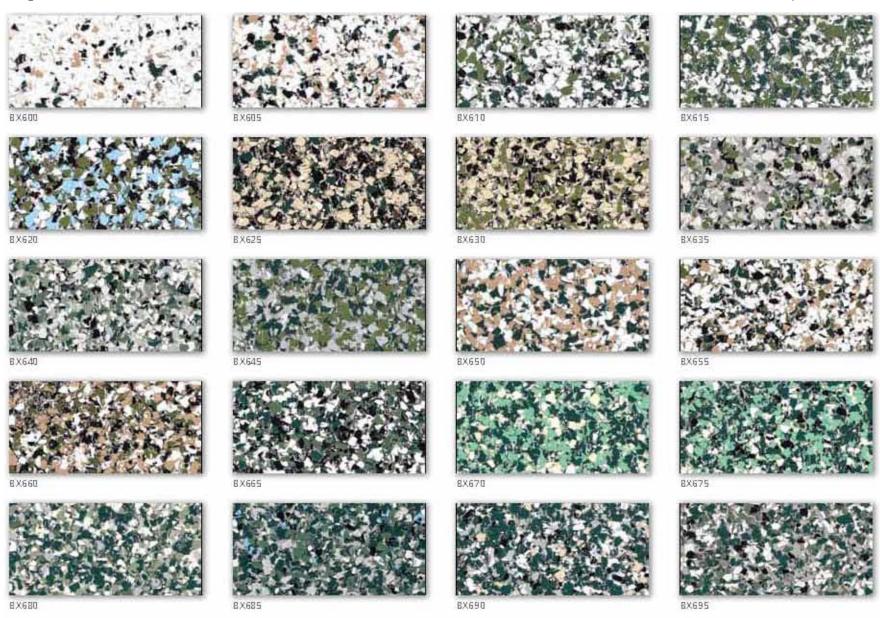

Page 2 Chip Size = 1/8"

Page 3 Chip Size = 1/8"

Page 4 Chip Size = 1/8"

Page 5 Chip Size = 1/8"

Page 6 Chip Size = 1/8"

Page 7 Chip Size = 1/8"

Page 8 Chip Size = 1/8"

Page 9 Chip Size = 1/8"