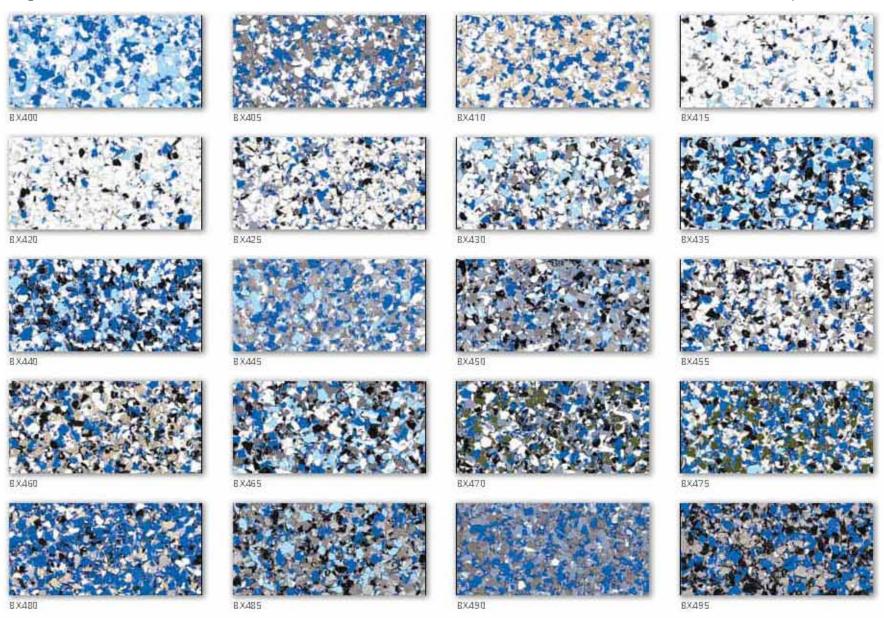

Page 2 Chip Size = 1/8"

Page 3 Chip Size = 1/8"

Page 4 Chip Size = 1/8"

Page 5 Chip Size = 1/8"

Page 6 Chip Size = 1/8"

Page 7 Chip Size = 1/8"

Page 8 Chip Size = 1/8"

Page 9 Chip Size = 1/8"

Page 10 Chip Size = 1/8"

NeverStrip Vinyl Flakes (Most Popular)

Customer Service: 708.588.9707

www.NeverStrip.com

All Content © 2014 NeverStrip, LLC, All Rights Reserved.