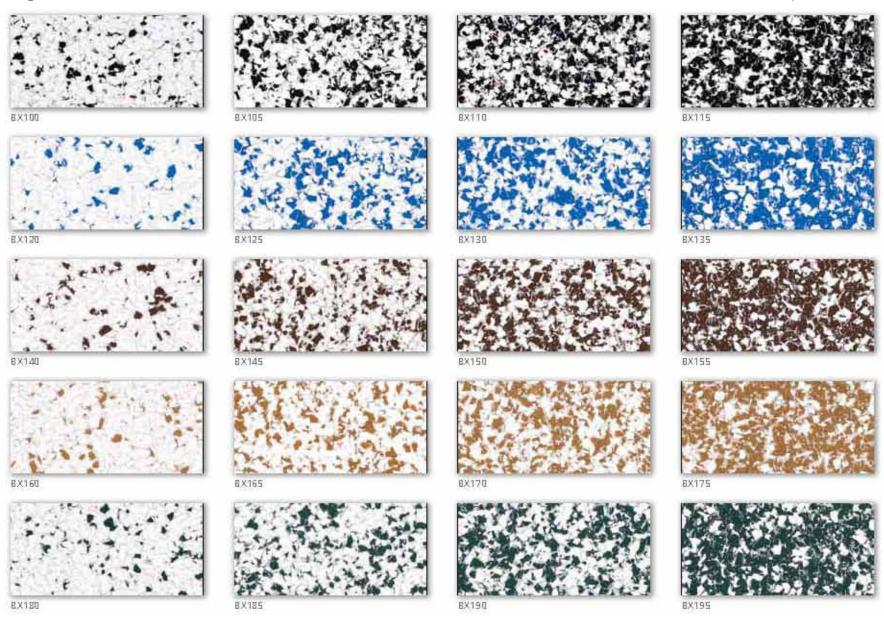

## NeverStrip FLOOR COATINGS

Vinyl Flakes Color Chart

## Vinyl Flakes Color Chart

NeverStrip Vinyl Flakes specifically manufactured for use as a design element in durable, seamless flooring systems.

Our Vinyl Flakes are the highest performing brand available, and are used to enhance all types of residential, commercial, and industrial environments, from garages, utility rooms, and basements to high-traffic corridors, restrooms, warehouses, and retail spaces.

Solid color vinyl flakes are available as 1 inch (random), 5/8 inch, 3/8 inch, 1/4 inch, 1/8 inch, 1/16 inch, and 1/32 inch Flakes.

## **Please Note**

This color chart is an approximate color guide only.

Actual colors will vary under different lighting conditions.

Colors should be verfied in a small test area prior to application.

Page 1 Chip Size = 1/8"