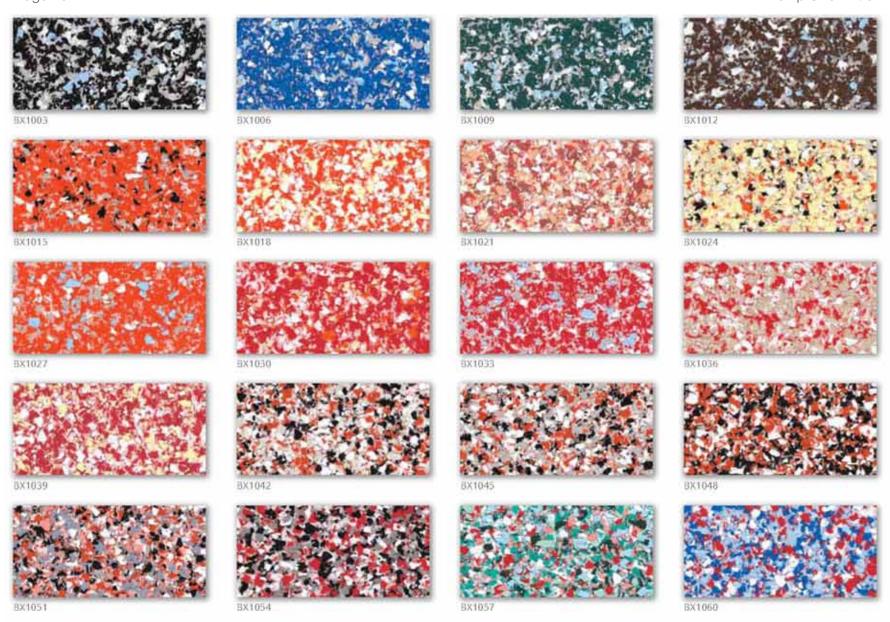

## NeverStrip FLOOR COATINGS

Vinyl Flakes Color Chart

## Vinyl Flakes Color Chart

NeverStrip Vinyl Flakes specifically manufactured for use as a design element in durable, seamless flooring systems.

Our Vinyl Flakes are the highest performing brand available, and are used to enhance all types of residential, commercial, and industrial environments, from garages, utility rooms, and basements to high-traffic corridors, restrooms, warehouses, and retail spaces.

## **Please Note**

This color chart is an approximate color guide only.

Actual colors will vary under different lighting conditions.

Colors should be verfied in a small test area prior to application.

Page 1 Chip Size = 1/8"