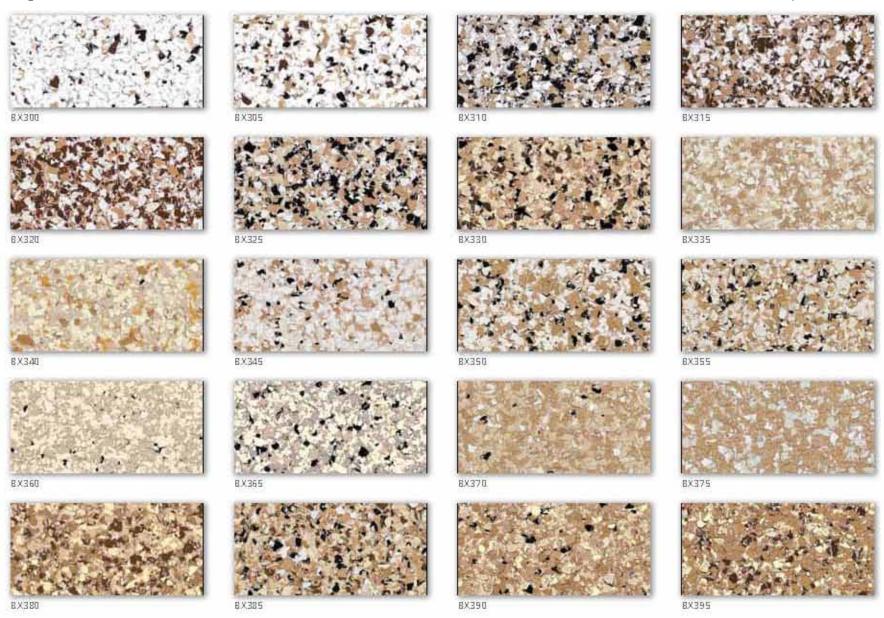

Page 2 Chip Size = 1/8"

Page 3 Chip Size = 1/8"

Page 4 Chip Size = 1/8"

Page 5 Chip Size = 1/8"

Page 6 Chip Size = 1/8"

Page 7 Chip Size = 1/8"

Page 8 Chip Size = 1/8"

Page 9 Chip Size = 1/8"