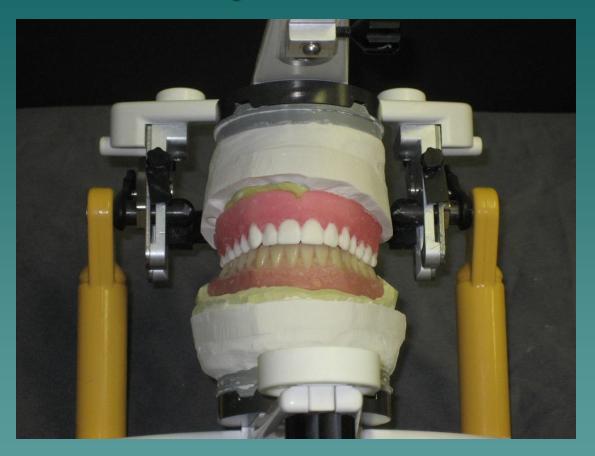

#### **MOUNTED DUPLICATE DENTURE**

TEETH MAY BE SET UP FROM EXISTING MOULD.

VERTICAL MAY BE OPENED IF NECESSARY.

#### TRY IN AND DO A WASH IMPRESSION IF NECESSARY.

CHECK MIDLINE AND PLANE OF OCCLUSION.

♦ RETURN FOR RE-TRYIN OR FINISH.