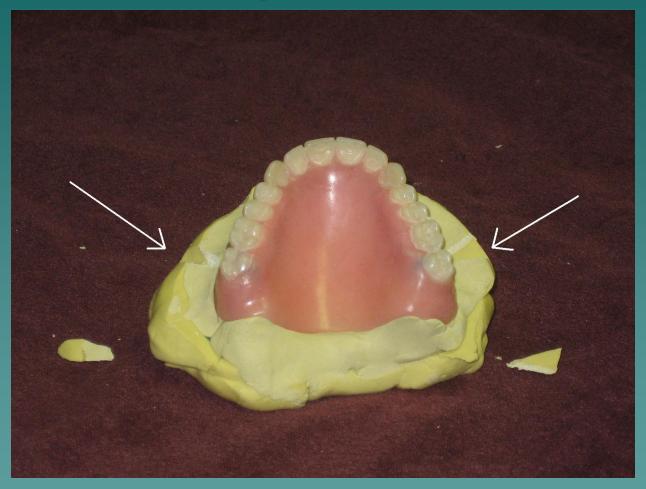

#### **+800-533-6825**

(Sil-Tech is more rigid, but both will work.)

BEGIN BY MIXING 4 SPOONS OF A WITH 4 SPOONS OF B.

- PRESS AND ADAPT INSIDE TISSUE AREA OF DENTURE.
- ♦ FORM A BASE ON THE COUNTER & SET DENTURE ON BASE.
- ♦ CHECK PERIPHERIES FOR GOOD ADAPTATION.
- ♦ LET SET UP ABOUT 5 MINUTES. <u>DO NOT SEPARATE</u>

#### CUT KEY NOTCHES IN OUTSIDE BASE.