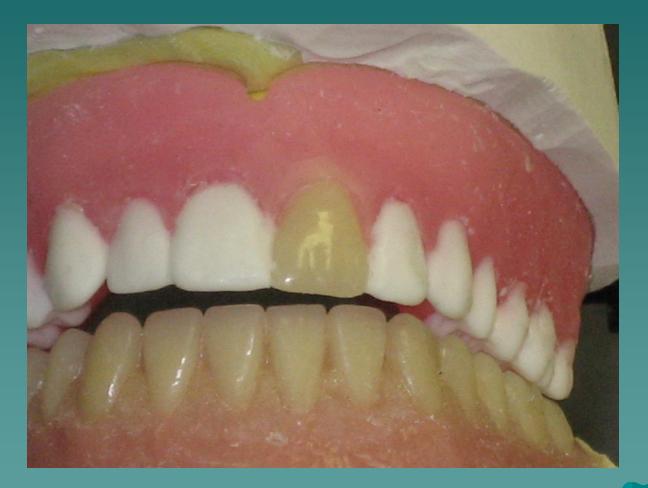

#### **MOUNTED DUPLICATE DENTURE**

TEETH MAY BE SET UP FROM EXISTING MOULD.

VERTICAL MAY BE OPENED IF NECESSARY.

#### SETUP RETURNED MATCHING OLD DENTURE.