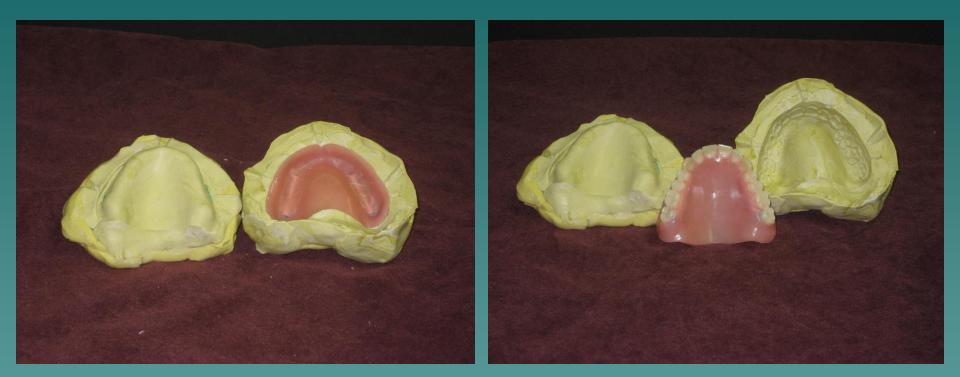

#### **+800-533-6825**

(Sil-Tech is more rigid, but both will work.)

BEGIN BY MIXING 4 SPOONS OF A WITH 4 SPOONS OF B.

- PRESS AND ADAPT INSIDE TISSUE AREA OF DENTURE.
- ♦ FORM A BASE ON THE COUNTER & SET DENTURE ON BASE.
- ♦ CHECK PERIPHERIES FOR GOOD ADAPTATION.
- ♦ LET SET UP ABOUT 5 MINUTES. <u>DO NOT SEPARATE</u>

#### CUT KEY NOTCHES IN OUTSIDE BASE.