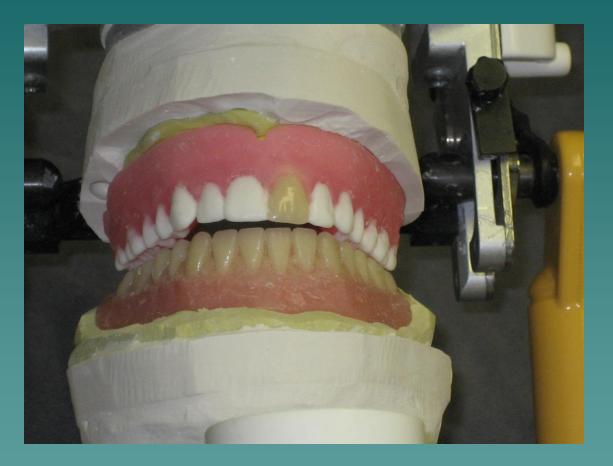

#### **MOUNTED DUPLICATE DENTURE**

TEETH MAY BE SET UP FROM EXISTING MOULD.

VERTICAL MAY BE OPENED IF NECESSARY.

#### SETUP RETURNED MATCHING OLD DENTURE.