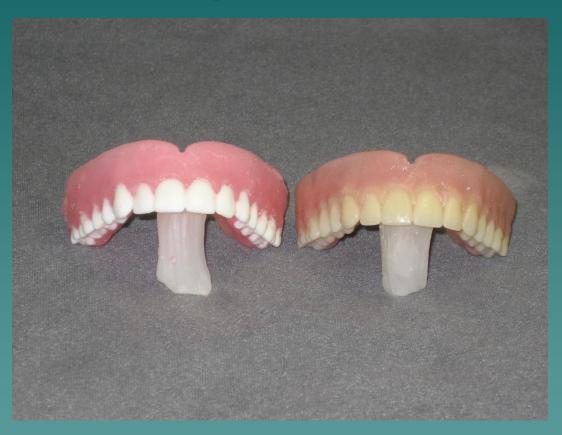

 COMPLETED PINK & WHITE WAX DUPLICATE DENTURE.

#### **MOUNTED DUPLICATE DENTURE**

TEETH MAY BE SET UP FROM EXISTING MOULD.

VERTICAL MAY BE OPENED IF NECESSARY.