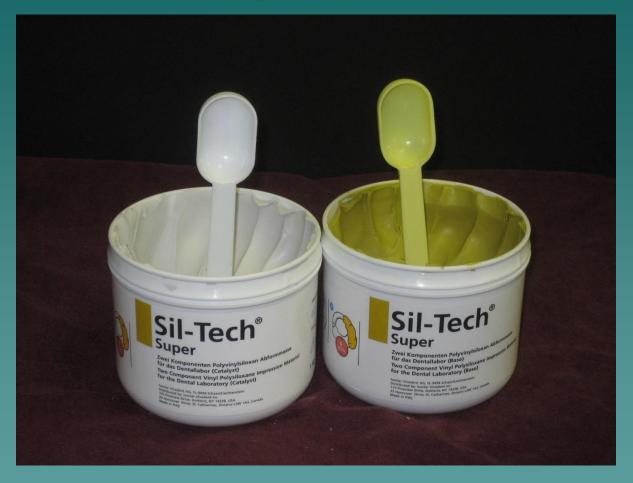

#### **+800-533-6825**

(Sil-Tech is more rigid, but both will work.)

BEGIN BY MIXING 4 SPOONS OF A WITH 4 SPOONS OF B.

- PRESS AND ADAPT INSIDE TISSUE AREA OF DENTURE.
- ♦ FORM A BASE ON THE COUNTER & SET DENTURE ON BASE.
- ♦ CHECK PERIPHERIES FOR GOOD ADAPTATION.
- ♦ LET SET UP ABOUT 5 MINUTES. <u>DO NOT SEPARATE</u>