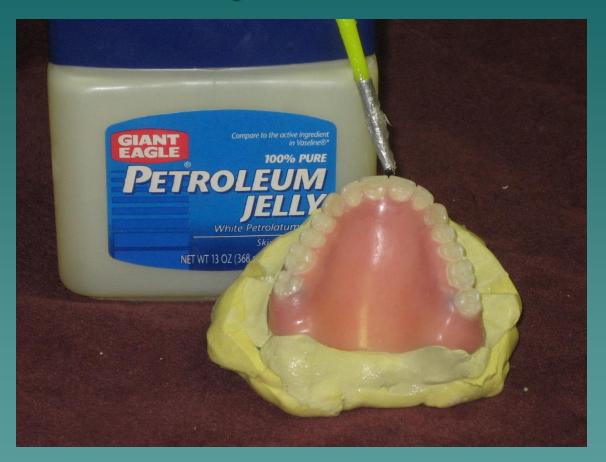

#### LIGHTLY VASELINE OUTSIDE OF BASE SURFACE.

MIX 4 SPOONS OF A AND 4 SPOONS OF B.
ADAPT TO TOP OF DENTURE TEETH AND SURFACE.

ADD TO FORM A MOUND AGAINST THE BASE.

ALLOW 5 MINUTES TO SET UP.

 SEPARATE AND INSPECT DUPLICATION.
 DUPLICATE OTHER DENTURE (IF APPLICABLE).