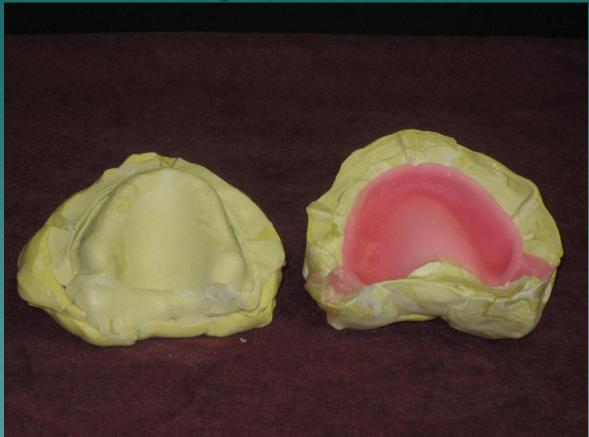

#### LIGHTLY VASELINE OUTSIDE OF BASE SURFACE.

MIX 4 SPOONS OF A AND 4 SPOONS OF B.
ADAPT TO TOP OF DENTURE TEETH AND SURFACE.

ADD TO FORM A MOUND AGAINST THE BASE.

ALLOW 5 MINUTES TO SET UP.

 SEPARATE AND INSPECT DUPLICATION.
 DUPLICATE OTHER DENTURE (IF APPLICABLE).