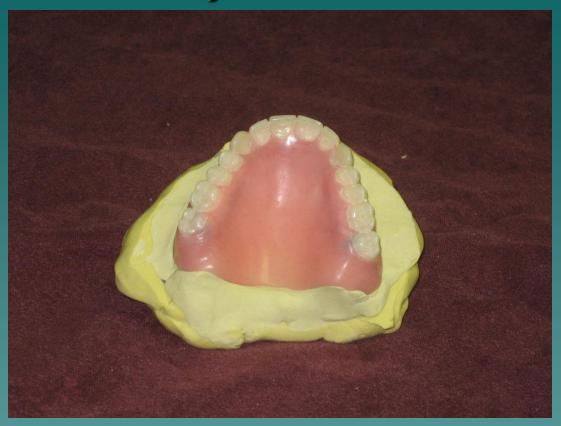

#### THIS TECHNIQUE WILL ACCURATELY RECORD THREE DIMENSIONAL INFORMATION

- RECORDS VERTICAL DIMENSION
- ESTABLISHES BITE REGISTRATION
- ♦ AIDS IN TOOTH SELECTION

#### **OTHER BENEFITS INCLUDE:**

- REDUCED CHAIR TIME
- VERY SIMPLE AND FAST
- PATIENT DOES NOT HAVE TO BE WITHOUT DENTURE

## Lab Putty





EXAFLEX PUTTY BY GC AMERICA

#### +800-323-7063

SIL TECH SUPER BY IVOCLAR

#### **+800-533-6825**

(Sil-Tech is more rigid, but both will work.)



BEGIN BY MIXING 4 SPOONS OF A WITH 4 SPOONS OF B.



- PRESS AND ADAPT INSIDE TISSUE AREA OF DENTURE.
- ♦ FORM A BASE ON THE COUNTER & SET DENTURE ON BASE.
- ♦ CHECK PERIPHERIES FOR GOOD ADAPTATION.
- ♦ LET SET UP ABOUT 5 MINUTES. <u>DO NOT SEPARATE</u>



#### CUT KEY NOTCHES IN OUTSIDE BASE.



#### LIGHTLY VASELINE OUTSIDE OF BASE SURFACE.



MIX 4 SPOONS OF A AND 4 SPOONS OF B.
ADAPT TO TOP OF DENTURE TEETH AND SURFACE.



ADD TO FORM A MOUND AGAINST THE BASE.

ALLOW 5 MINUTES TO SET UP.



 SEPARATE AND INSPECT DUPLICATION.
 DUPLICATE OTHER DENTURE (IF APPLICABLE).

RECORD SHADE AND RETURN DENTURE TO PATIENT.

#### SEND TO LABORATORY WITH THE FINAL IMPRESSION, OR A WASH CAN BE DONE IN THE RETURNED SET-UPS AT NEXT APPOINTMENT.



- AT THE LAB, PINK WAX IS INJECTED INTO THE MATRIX.
- TRIAD, ECLIPSE, OR VACUFORM BASE MAY BE FABRICATED.