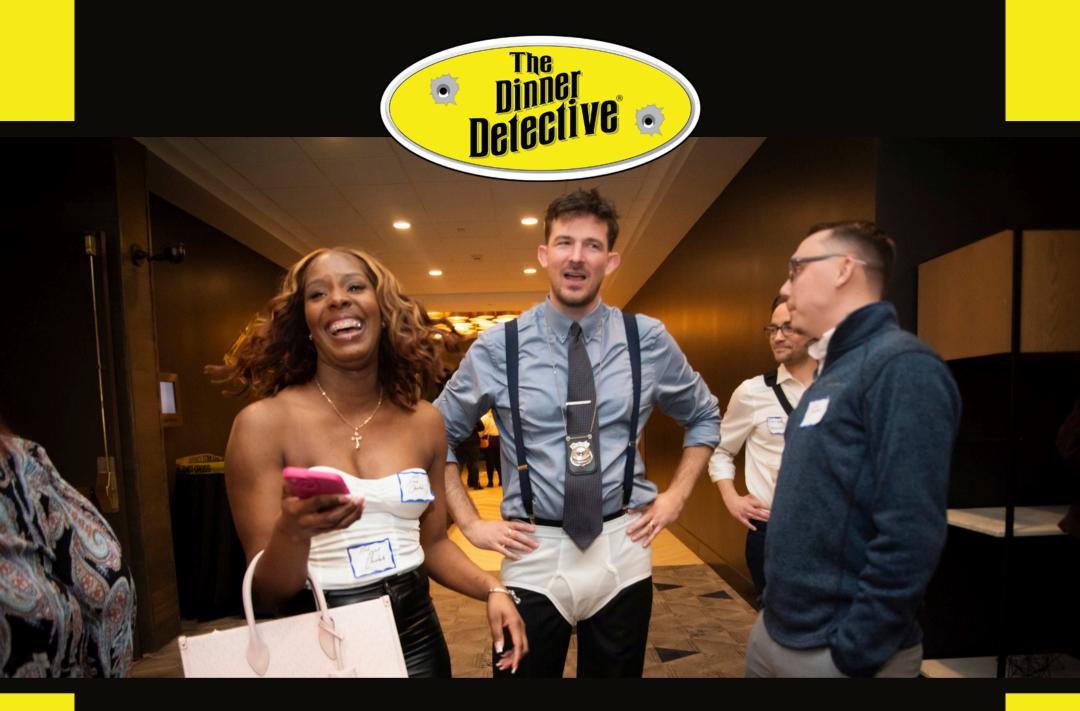

## Was absolutely so much fun!

The food was amazing and the acting was even better!

- Alyssa H

The Dinner Delective 6

## The acting was witty and full of jokes! - Helena "Mickey" M. The Dinner Detective

田 A 04 田 田

With a Twist!