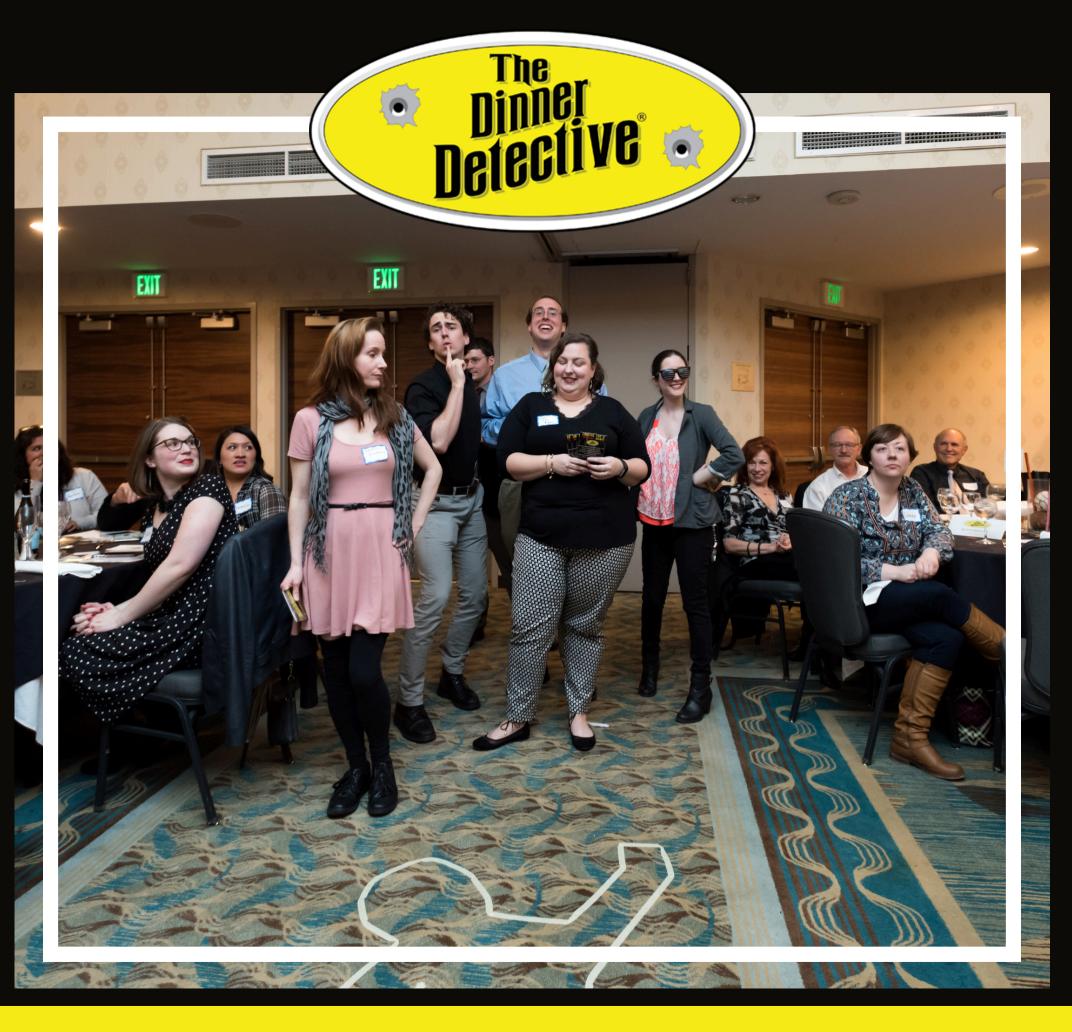

## What are the show themes?





#### 

WITH A TWIST!





#### Love it, actors were awesome.

 $\star$   $\star$   $\star$   $\star$ 

My wife paid to have me be a suspect.

LMAO. Loved every minute of it.

Looking on here for the next

dinner we want to do.

- Jody D -

The Dinner Detective ©

### ANAITS: The Dinner Detective







### SILL YOU ON SILL Y



#### JOIN US FOR THIS NOVEMBER!









# 44 A thrilling experience! 77

- Amy X -









### Cive an experience they will love! The Dinner Detective Gift Certificates Available Now!

×









What is the show's theme?
What time period does it take place in?

## The Dinner Defective











### Had a fantastic time.

So many interactive opportunities as well as a real mystery!
I would recommend!

- Monique M.













# SUSPENSE & LAUGHTER All Night Long!

The Dinner Detective

# A UNIQUE TWIST

on traditional murder mystery dinner theater!



THE PERFECT TIME FOR A MURDER MYSTERY DINNER!

The Dinner Defective of the Defective of