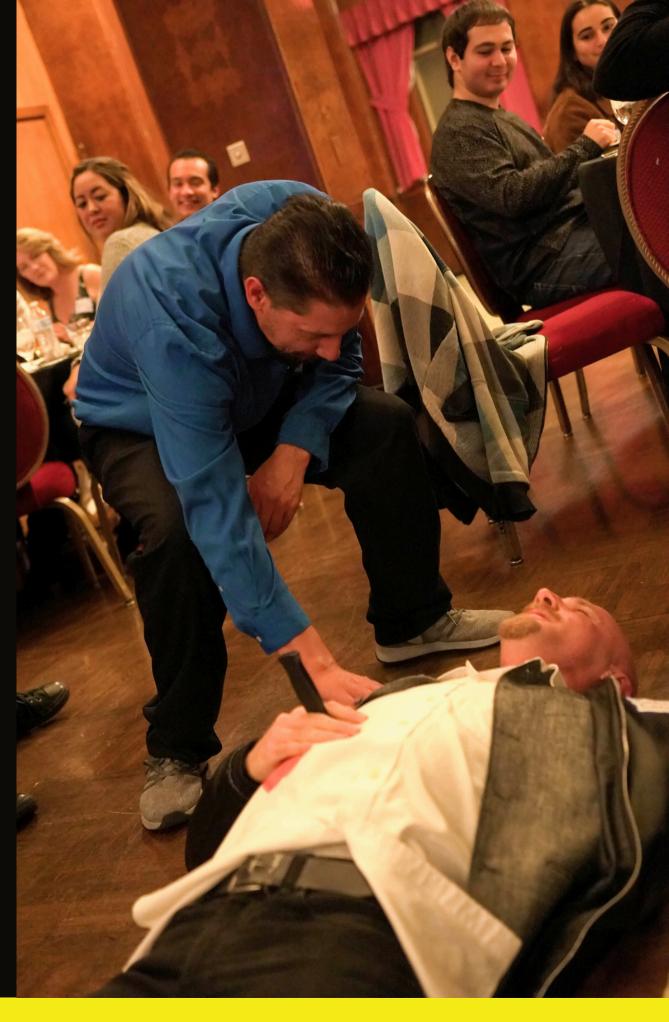

# A UNIQUE TWIST

on traditional murder mystery dinner theater!

THE PERFECT TIME FOR A MURDER MYSTERY DINNER!

The Dinner Defective of the Defective of