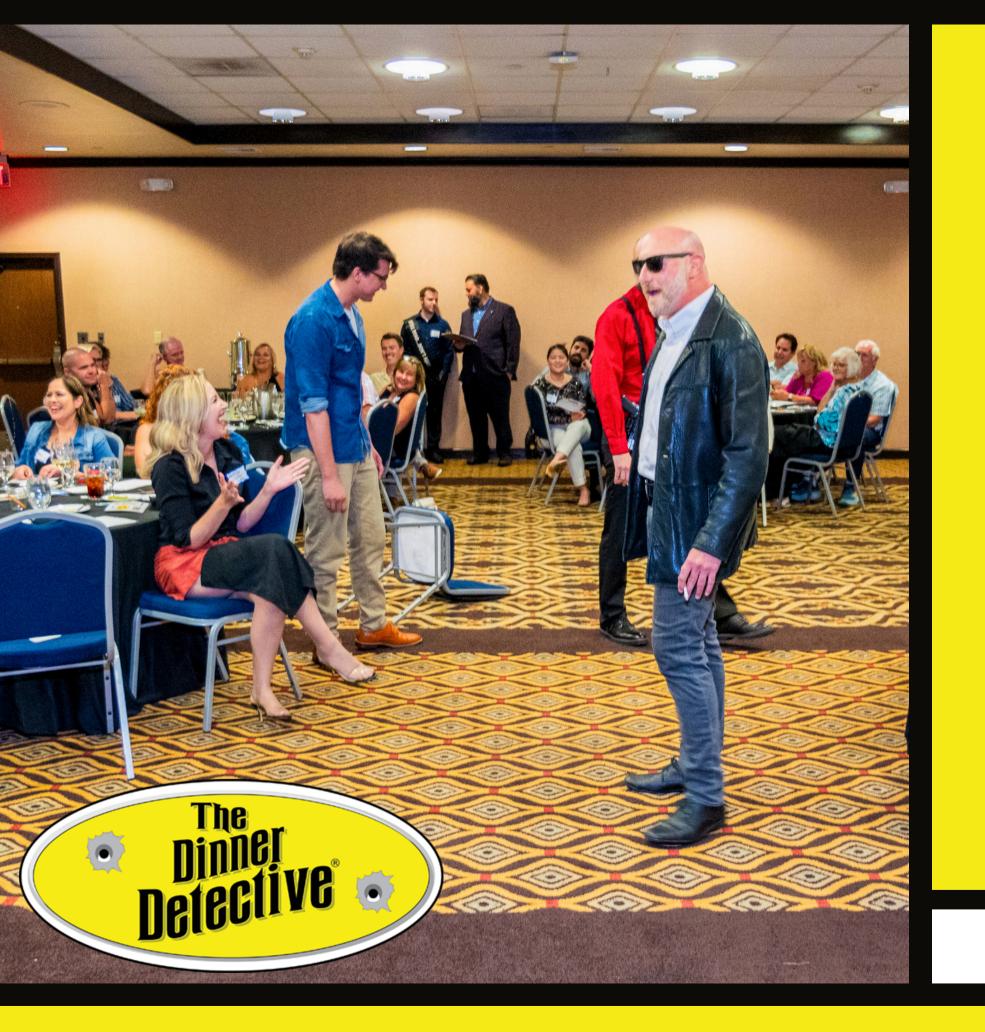

# A UNIQUE TWIST

on traditional murder mystery dinner theater!

THE PERFECT TIME FOR A MURDER MYSTERY DINNER!

The Dinner Defective of the Defective of