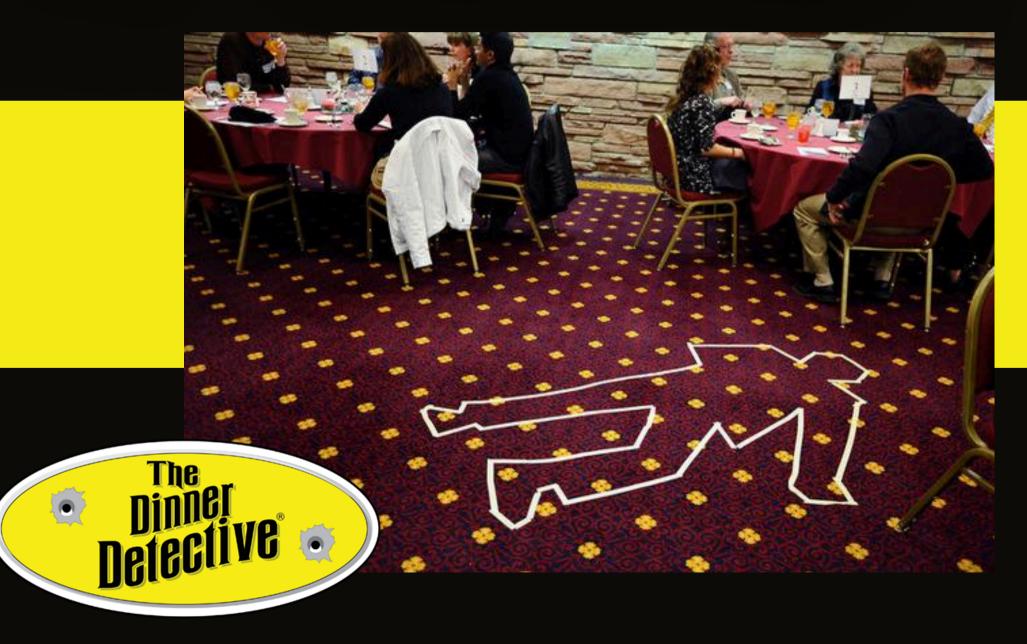

# A UNIQUE TWIST

on traditional murder mystery dinner theater!

THE PERFECT TIME FOR A MURDER MYSTERY DINNER!

The Dinner Defective of the Defective of