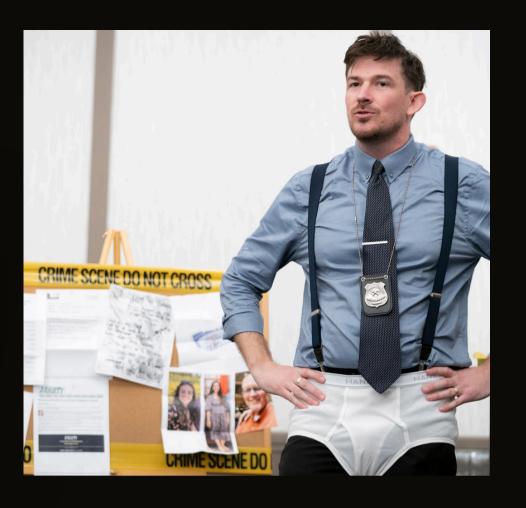

# A UNIQUE TWIST

on traditional murder mystery dinner theater!

THE PERFECT TIME FOR A MURDER MYSTERY DINNER!

The Dinner Defective of the Defective of