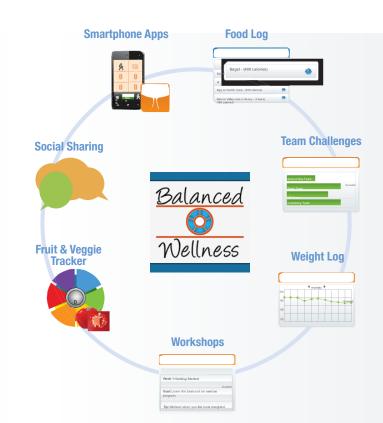

#### Key Features include:

- Three NCQA Certifications
- Diet and Exercise Tools
- Behavioral Change Programs
- Team Challenges

- Incentives and Reward Systems
- Event Scheduling and Management
- Health Coaching Integration
- And more!

Our platform includes a host of interactive tools and features that are fun to use,