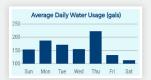

# **Historical Data**

View records of your water usage, capacity, flow rates and more since the system's installation.