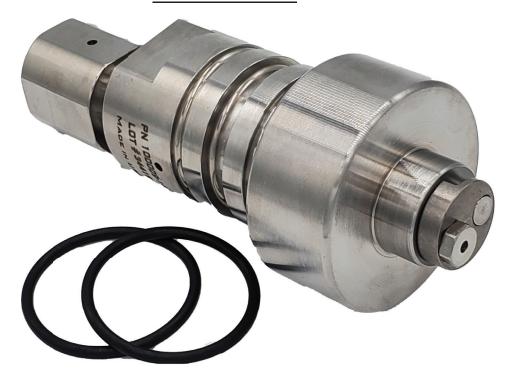

#### **From this**

Send us your old check valve and outlet body. We will resuface and lap the check valve body, rebuild the check valve with a new check valve repair kit, wrap it up and ship it back to you in new condition ready to install in an intensifier.