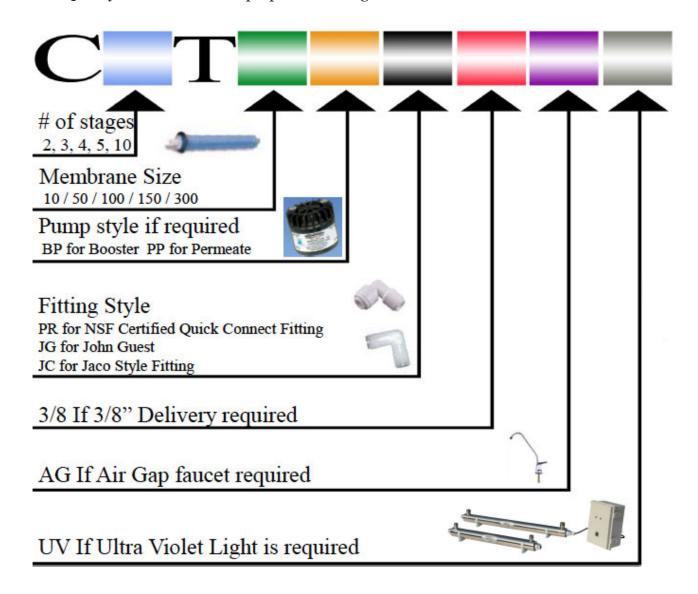

## **Standard Features**

- Tested at 130 psi To Insure leak Free Operation
- 10-300 GPD Membrane Capacities
- NSF Certified White 4.4 Gallon Tank
- Available with 2 to 10 Filter Stages
- Custom Private Labeling Available
- 3 Year Limited Warranty
- Complete Installation Kit with Instructions
- Any Filter Combination Available
- Designer Style NSF Certified Colored Faucets Available
- NSF Certified Color Coded Tubing