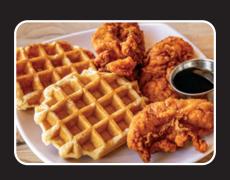

### **Chicken & Waffles**

- Liege waffles with sugar pearls
- Choice of chicken
- Served with syrup

6 Wings
OR
16.99
3 Tenders

5 Tenders 20.99