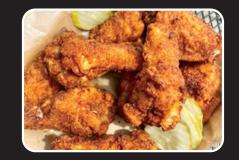

# HAND BREADED CHICKEN

Choice of Heat Level

• Choice of Dipping Sauce

• Dill Pickle Chips

## Jumbo Chicken Wings 6 Piece 12.99



## Jumbo Chicken Tenders

3 Piece **10.99**5 Piece **15.99** 



2x3

2 Tenders & **12.99** 3 Wings



### **Chicken & Waffles**

- Liege waffles with sugar pearls
- Choice of chicken
- Served with syrup

6 Wings
OR
16.99
3 Tenders

5 Tenders 20.99





# NASHVILLE HOT CHICKEN SANDWICH

10.99

 Hand Breaded Chicken Breast

- Dill Pickle Chips
- Side of Chuck's Sauce
- Choice of Heat Level Add Cheese or Slaw

#### **HEAT LEVELS**

LEVEL 0: Good ole' fried chicken

**LEVEL 1:** Just a taste, we're taking baby steps here

LEVEL 2: I know what I'm doing, I want that
Nashville HOT kick!

LEVEL 3: Grab your drink...we're coming with the heat!\*

**LEVEL 4:** Red Alert. This could create an out of body experience!\*

YOU WANT SOMETHING HOTTER? Try our levels 5 & 6 at your own risk!\*

\*HIGH HE