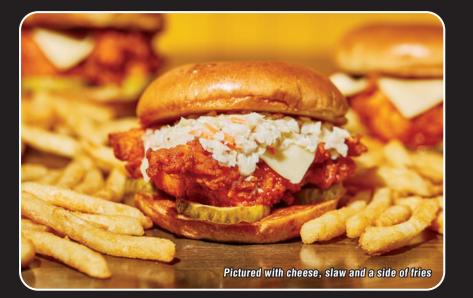

# NASHVILLE HOT CHICKEN SANDWICH

10.99

 Hand Breaded Chicken Breast

- Dill Pickle Chips
- Side of Chuck's Sauce
- Choice of Heat Level Add Cheese or Slaw

#### **HEAT LEVELS**

LEVEL 0: Good ole' fried chicken

**LEVEL 1:** Just a taste, we're taking baby steps here

LEVEL 2: I know what I'm doing, I want that
Nashville HOT kick!

LEVEL 3: Grab your drink...we're coming with the heat!\*

**LEVEL 4:** Red Alert. This could create an out of body experience!\*

YOU WANT SOMETHING HOTTER? Try our levels 5 & 6 at your own risk!\*

\*HIGH HEAT LEVELS - Any level after 3 is considered a "challenge level" and should be treated accordingly. Enjoy all heat levels at your own risk.