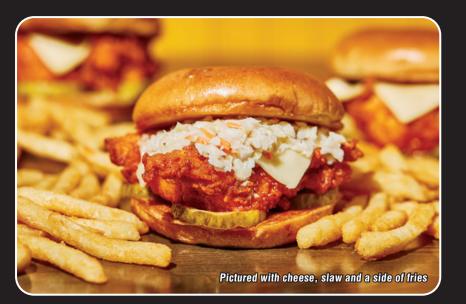

# NASHVILLE HOT CHICKEN SANDWICH

10.99

 Hand Breaded Chicken Breast

- Dill Pickle Chips
- Breast Side of Chuck's Sauce
- Choice of Heat Level Add Cheese or Slaw