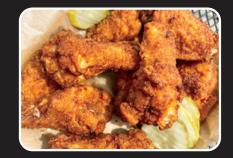

# HAND BREADED CHICKEN

Choice of Heat Level

• Choice of Dipping Sauce

• Dill Pickle Chips

# Chicken Wings 6 Piece 12.99



# Jumbo Chicken Tenders

3 Piece **10.99**5 Piece **15.99** 



2x3

2 Tenders & **12.99** 3 Wings



## Chicken & Waffles

- Liege waffles with sugar pearls
- Choice of chicken
- Served with syrup

6 Wings
OR 16.99
3 Tenders

5 Tenders 20.99





# NASHVILLE HOT CHICKEN SANDWICH

10.99

 Hand Breaded Chicken Breast

- Dill Pickle Chips
- Breast Side of Chuck's Sauce
- Choice of Heat Level Add Cheese or Slaw

#### **HEAT LEVELS**

LEVEL 0: Good ole' fried chicken

**LEVEL 1:** Just a taste, we're taking baby steps here

LEVEL 2: I know what I'm doing, I want that
Nashville HOT kick!

LEVEL 3: Grab your drink...we're coming with the heat!\*

**LEVEL 4:** Red Alert. This could create an out of body experience!\*

steps here
that
with the heat!\*
f body experience!\*

YOU WANT
SOMETHING
HOT