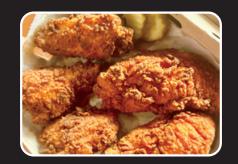

# HAND BREADED CHICKEN

Choice of Heat Level

• Choice of Dipping Sauce

• Dill Pickle Chips