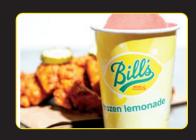

best seller - six layers of rainbow-colored vanilla cake filled with a sweet vanilla icing & covered with rainbow sprinkles

#### **Chocolate Fudge Cake Slice**

Original chocolate fudge cake filled with our signature homemade chocolate fudge & slathered in chocolate sprinkles

### Black & White Fudge Cake Slice

Alternating layers of original vanilla & chocolate cake, filled with our homemade chocolate fudge icing, topped with velvety vanilla buttercream

#### **Red Velvet Cake Slice**

Delicious red velvet cake filled & decorated with our signature cream cheese frosting

#### BEVERAGES

20oz Bottled 2.79 each

Coke • Diet Coke • Coke Zero
Cherry Coke • Sprite • Mellow Yellow
Mr Pibb • Fanta Orange • Blue Powerade
Sweet Tea • Unsweet Tea

**Bottled Water 1.79** 

# Frozen Lemonade 3.99