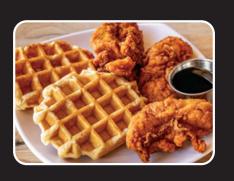

## Chicken & Waffles

- Liege waffles with sugar pearls
- Choice of chicken
- Served with syrup

6 Wings
OR 16.99
3 Tenders

5 Tenders 20.99