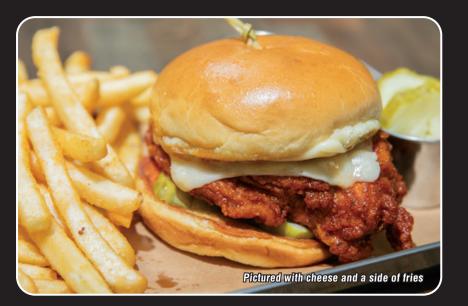

# NASHVILLE HOT CHICKEN SANDWICH

9.99

- Hand Breaded Chicken Breast
- Choice of Cheese or Slaw
- Side of Chuck's Sauce
- Choice of Heat Level Dill Pickle Chips

### **HEAT LEVELS**

LEVEL 0: Good ole' fried chicken.

LEVEL 1: Just a taste, we're taking baby steps here.

LEVEL 2: I know what I'm doing, I want that Nashville HOT kick!

**LEVEL 3:** Fill your drink...we're coming with the heat!\*

# Add Sides for Only 2.99!

French Fries • Loaded Potato Salad Coleslaw • Green Beans • Mac & Cheese Seasonal (When Available)