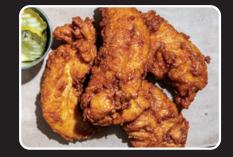

# NASHVILLE HOT CHICKEN SANDWICH

9.99

- Hand Breaded Chicken Breast
- Choice of Cheese or Slaw
- Side of Chuck's Sauce
- Choice of Heat Level Dill Pickle Chips