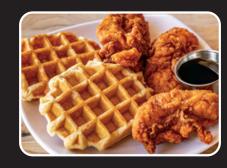

## Chicken & Waffles

- Liege Waffles with sugar pearls
- Choice of chicken
- Served with syrup

Add Sides for Only 2.99!