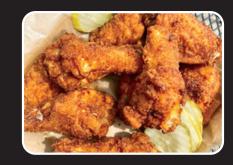

# HAND BREADED CHICKEN

Choice of Heat Level

• Choice of Dipping Sauce

• Dill Pickle Chips

SUBJECT TO MARKET PRICE

Jumbo Chicken Wings <sub>6pc</sub>

Chicken Tenders
3pc or 5pc

2x3
2 Strips & 3 Wings