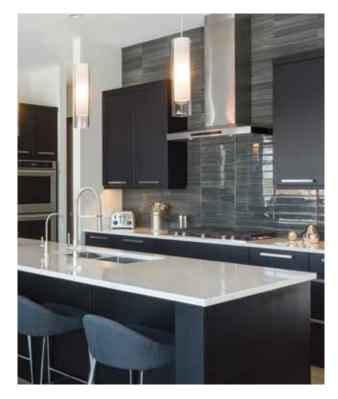

## FRAMED CABINETRY

- Artisan Effects, including Weathered (illustrated above)
- Custom paints and custom stains
- Customize most cabinets in 1/16" increments
- All-wood cabinet construction, inside and out
- Soft close doors and drawers
- Limited Lifetime Warranty