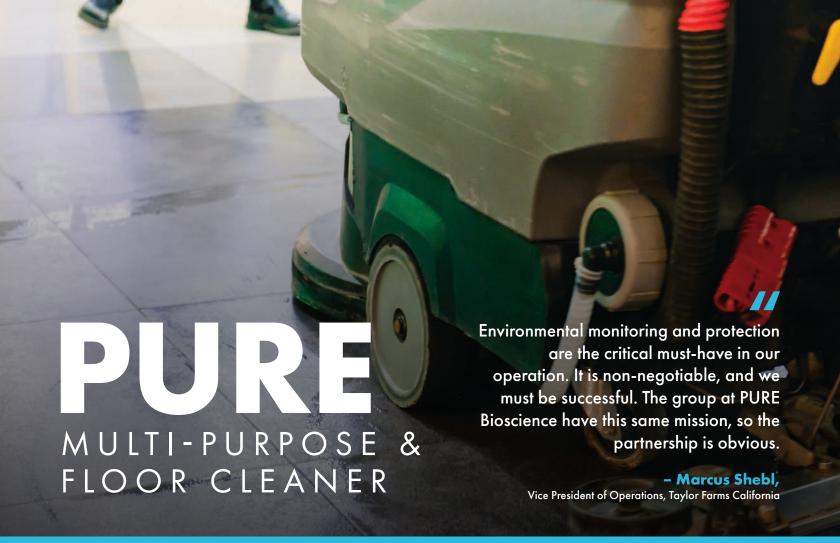

PURE® Multi-Purpose Cleaner is a non-toxic, environmentally responsible cleaner designed to complement PURE® Hard Surface disinfectant. It is used in successful sanitation practices where high-foaming cleaners aren't desirable, including food processing plants, commercial kitchens, healthcare facilities, and more.

#### Quick, Effective, and EASY TO USE

- · Rinses easily without leaving a film
- Use in manual operations and floor scrubbers
- Can be diluted at various ratios to meet your cleaning needs
- · Odorless and non-caustic, non-irritating