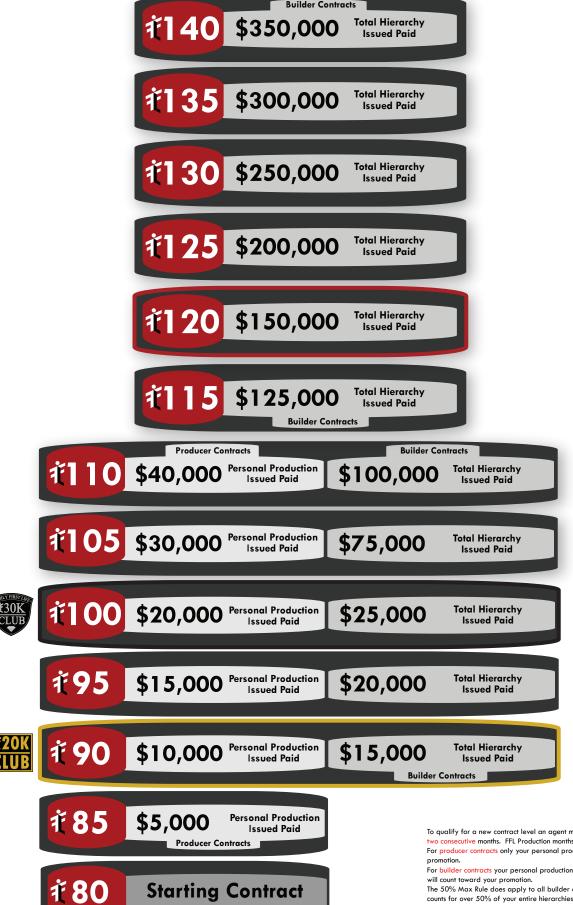

## FFL PROMOTIONAL GUIDELINES

**Starting Contract** 

To qualify for a new contract level an agent must hit the required production for two consecutive months. FFL Production months end on the last Thursday of each month For producer contracts only your personal production numbers will count toward your

For builder contracts your personal production and your total hierarchy's production will count toward your promotion.

The 50% Max Rule does apply to all builder contracts, If one of your direct legs counts for over 50% of your entire hierarchies production you will only receive 50% credit for that leg.

These contracts represent your FFL contract commission on some products may be different see the FFL Comp Grid for details.

FFLPG Rev 5916 Copyright © 2016 Family First Life All Rights Reserved