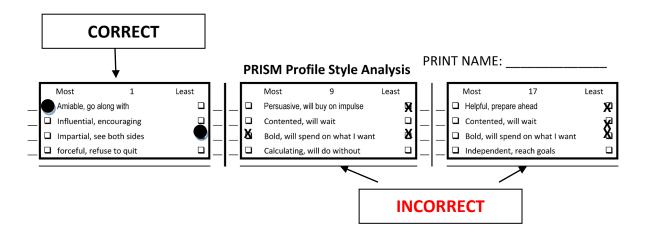

## HOW TO COMPLETE THE PRISM DISC PROFILE QUESTIONAIRE

There are twenty-four numbered boxes that each contain four combinations of words/phrases. Participants are to select only one of the four combinations that most describes you and only one of the four combinations that least describes you. Each numbered box should only have two of the small squares marked. (All question boxes must be completed in 10 Minutes)