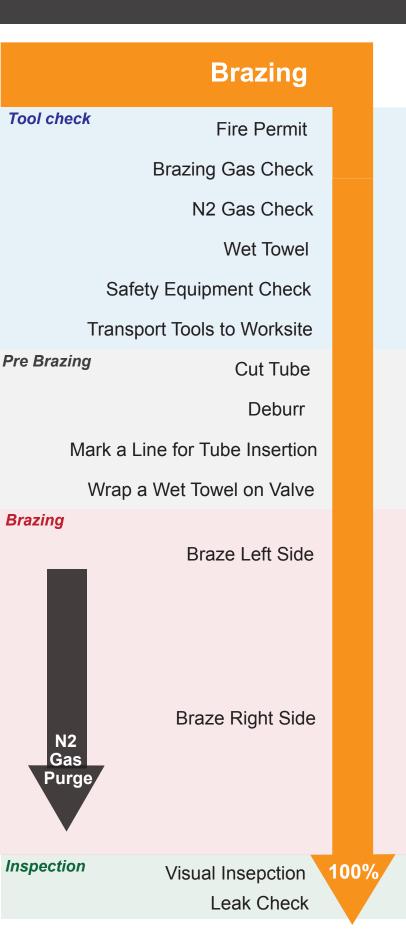

# Bring SmartLock Fitting to Worksite Cut Tube Mark Lines Using Marking Gauge Insert Tube to SmartLock Fitting Fasten SmartLock Fitting Visual Inspection of Marked Line(s)

Saves 90% of brazing labor cost and time with SmartLock fittings!