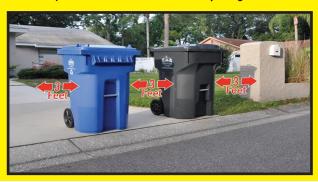

### **Step 3. Cart Placement**

Place your carts at the curb or edge of the street or alley with the wheels and handle facing toward your house (away from the street). Be sure there is a minimum clearance of three (3) feet on all sides of the carts, including mailboxes, trees, cars etc. The trash and recycling carts also need to be placed three (3) feet apart from each other. This will allow the automated truck arm to safely reach the carts and dump them into the trash or recycling truck.